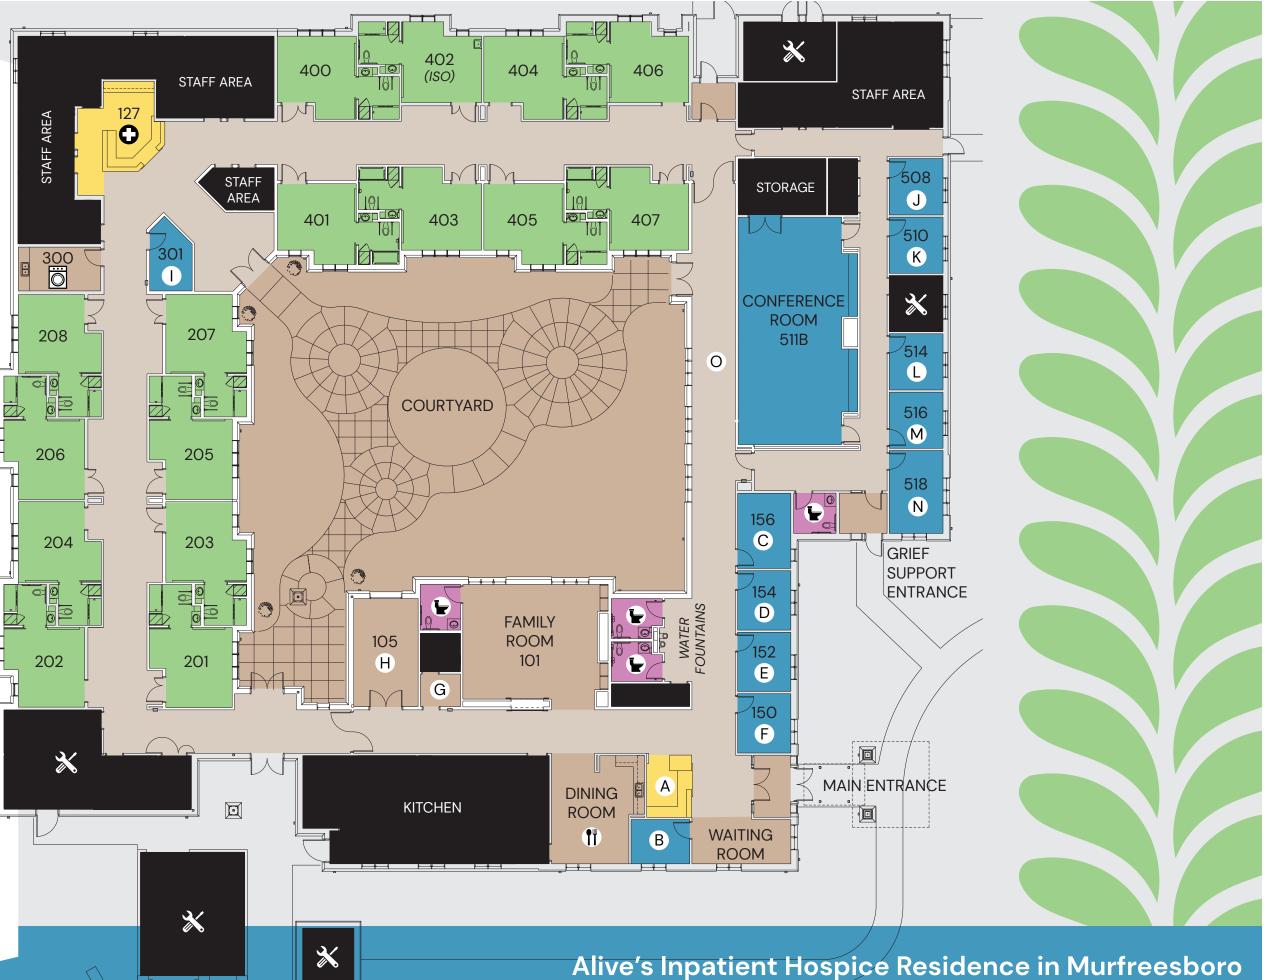

# Welcome to Alive 1629 Williams Drive Murfreesboro, TN 37129

OFFICES

- A Reception
- B Volunteer Office
- C MD Office
- D Nurse Practitioner
- E Social Worker
- F Team Coordinator
- G Vending Machines
- H Meditation Room
- I Assistant Admin
- J Grief Counselor
- K Consult Room
- L Assistant Director
- M Team Secretary
- N Administrator
- O Hallway Art Gallery
- Restroom T – Dining Room 🔘 - Laundry Facilities O - Nurses Station 🗙 - Maintenance