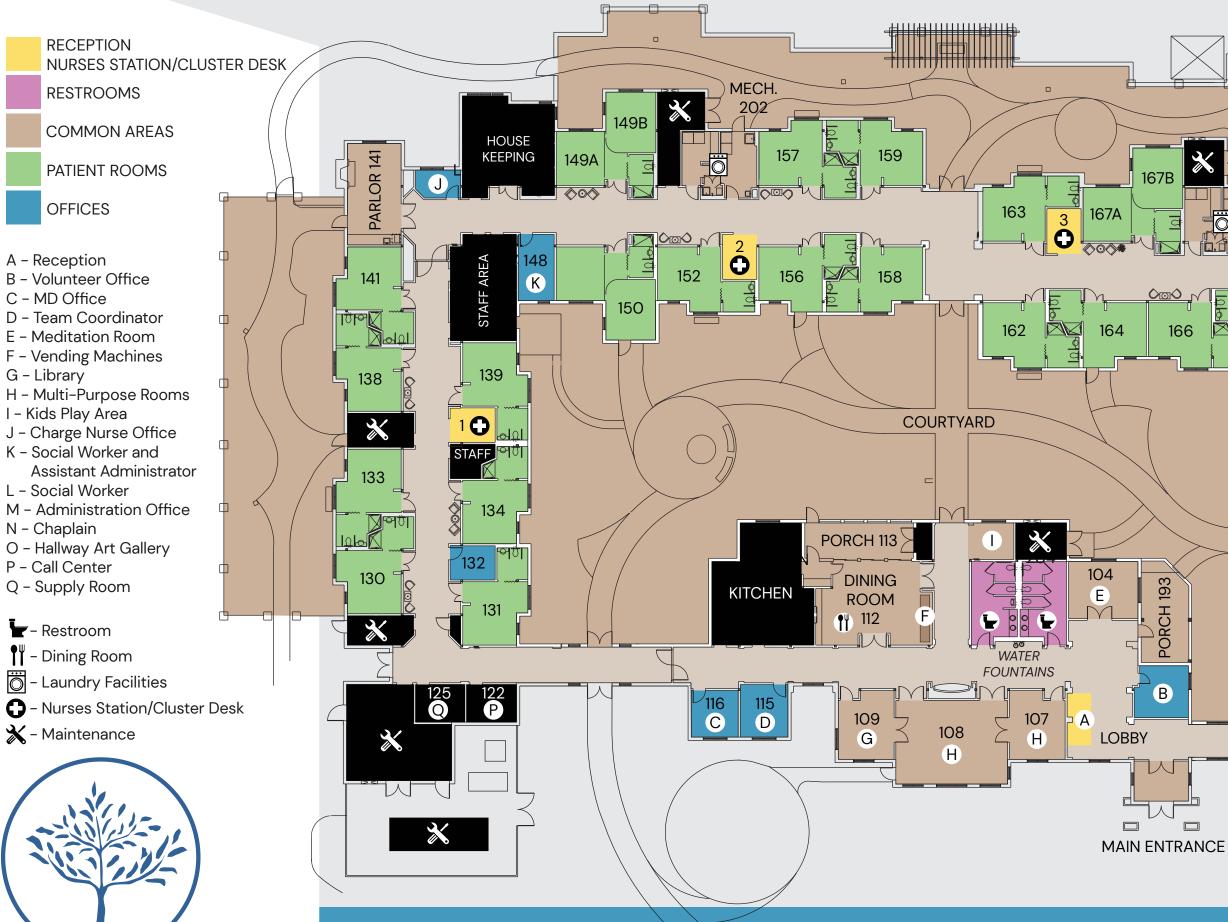

#### × Ö 173 174 PARLOR 176 d $\mathbf{X}$ 7177 M 172 166 170 STAFF AREA STORAGE 184 182 4 🔾 Ωlo 186 185 $\varkappa$ PORCH 193 189 188 Nadi K B 191 N 190 0 $\varkappa$ **PORCH 192**