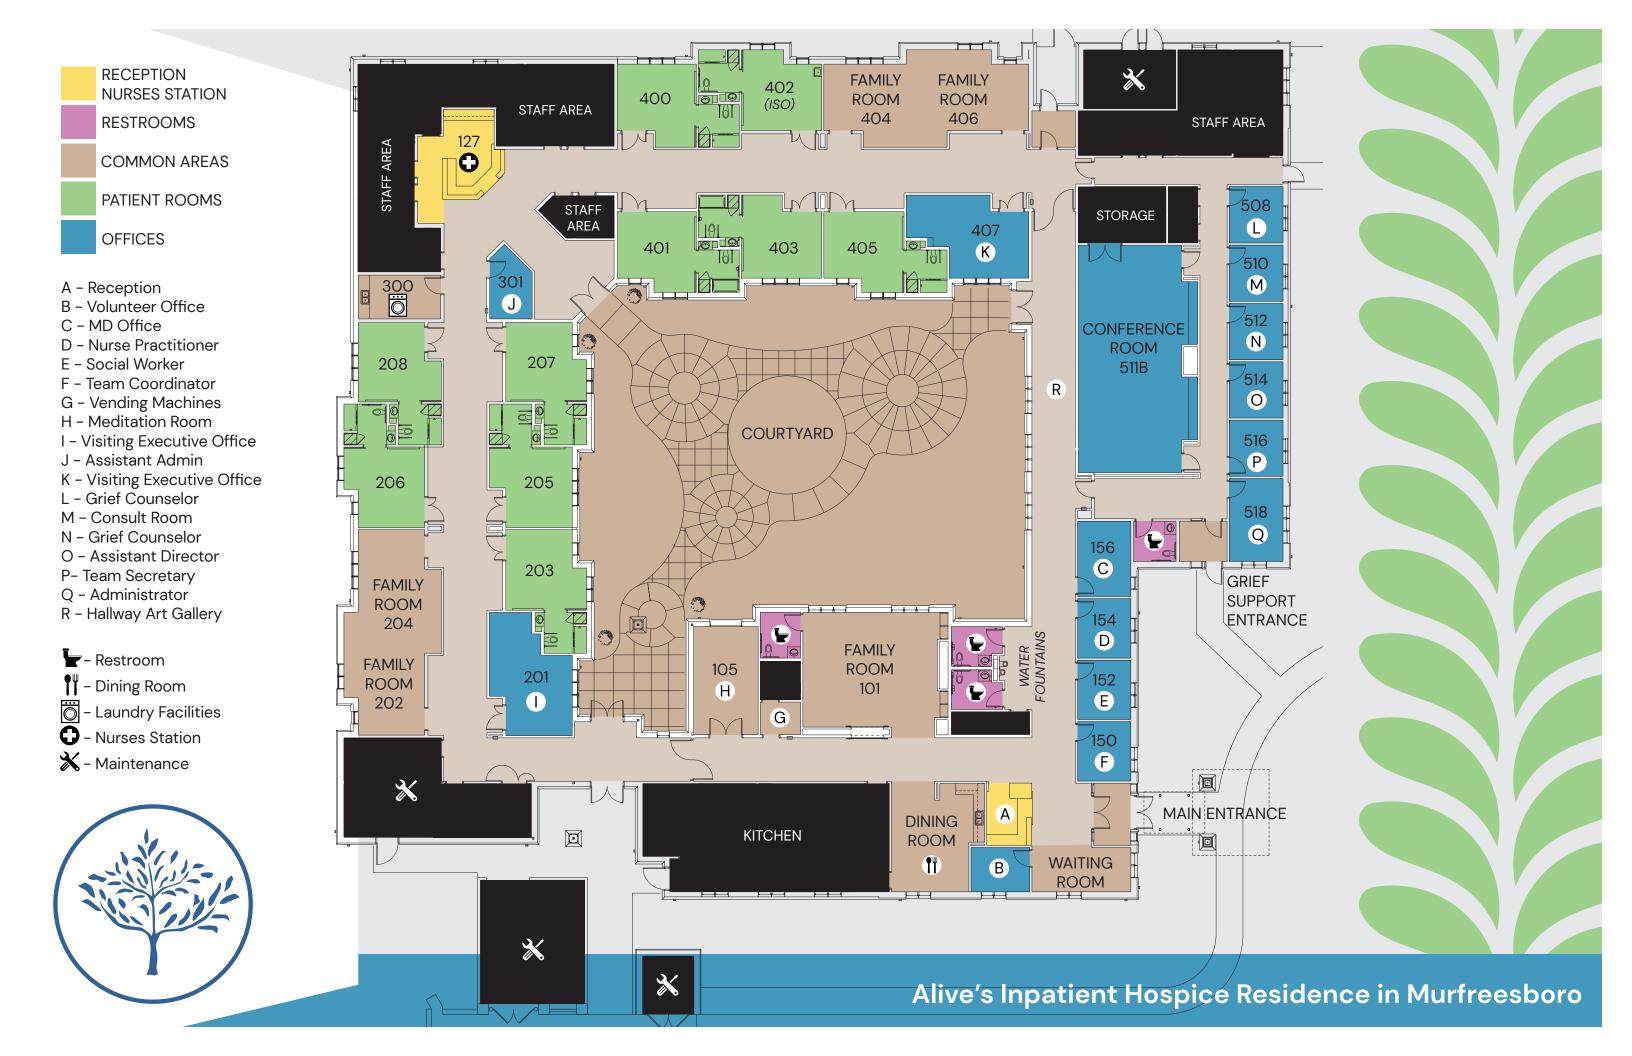

sensitive

## **Smoking Policy**

Alive is a smoke-free campus. Staff and visitors are not permitted to smoke on site. Designated smoking areas are for patient use only.

#### Griefline

Talk to a counselor or attend a support group if your loved one has received a terminal diagnosis. 615-963-4732

#### Resources

Visit AliveHospice.org/resources for more resources.

#### **Notes**

# AliveHospice.org | 615–327–1085 We provide loving care to people with life-threatening illnesses, support to their families, and service to the community in a spirit of enriching lives. Alive is a 501(c)(3) charitable nonprofit. Alive is a trademark of Alive Hospice, Inc., and is registered in the United States Patent and Trademark Office.



# Welcome to Alive

1629 Williams Drive Murfreesboro, TN 37129